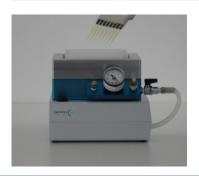

## **EASY & QUICK**

Pipette sample into the filter plate

Push the "START" button and filtration starts automatically

After filtration is terminated push the "VENTILATION" button

Filtered sample can be collected from the receiver plate