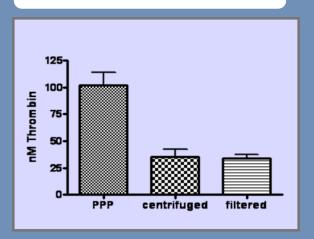

#### SMALL & COMPACT

Filtration is as effective as ultra-centrifugation to remove thrombogenic MP's from PPP.