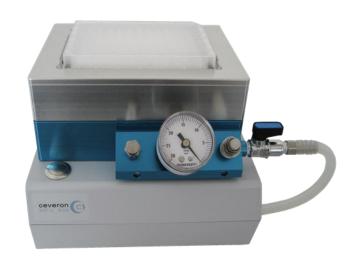

# **CEVERON<sup>®</sup> MFU 500**

For Research Use Only

Microparticle filtration unit

## Ceveron® MFU 500

enables easy, quick and standardised removal of *MICROPARTICLES* from platelet poor plasma.

#### **Dimensions MFU 500:**

Length: 26.00 cm Width: 20.00 cm Height: 16.05 cm Weight: 3.58 kg