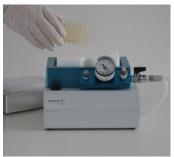

## Ceveron® MFU 500

enables easy, quick and standardised removal of *MICROPARTICLES* from platelet poor plasma.

## **EASY & QUICK**

Pipette sample into the filter plate

Push the "START" button and filtration starts automatically

After filtration is terminated push the "VENTILATION" button

Filtered sample can be collected from the receiver plate