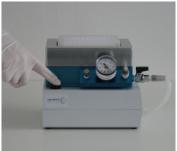

## **EASY & QUICK**

Pipette sample into the filter plate

Push the "START" button and filtration starts automatically

After filtration is terminated push the "VENTILATION" button

Filtered sample can be collected from the receiver plate